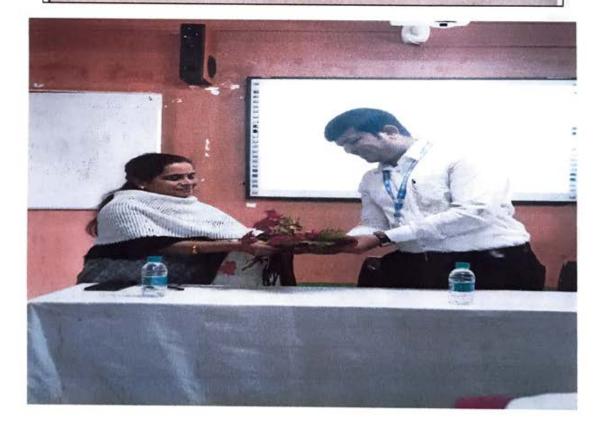

appreciation

Dear Sir.

I would like to take this opportunity to express my heartfelt thanks to you for your very active participation in our Faculty Exchange Program just concluded at our Institute. The Hon. Chairman and Hoard Members have also asked me to pass on their sincere appreciation for your efforts in supporting Program in this important undertaking.

Your skill in talking about different angles of the topic. Business Skills' was highly appreciated by all students. I once again would like to thank you for such a wonderful session as well presentation and hope to get a chance to hear such weblinar from you in future also.

Sincerely.



Principal

Indrapracha New Arts, Commerce & Science

College, Wardhu-442001 PRINCIPAL
Indiagraeths New Att. Commerce
& Science Contage, WARDIA.





# <u>Faculty Exchange Program at Indraprast New Arts and Science College</u> <u>Wardha</u>



Dr. Siddharth Nagdive, Subject: Commerce, Date:14/10/2022



of Motorcating

Africances to mention processing theoretical strangers

Processing by U.S.C. three States are loss section 3 (f) & 12 (h) of 1850; cast 1984

Date: 16/01/2021

Vin.

Prof. Suraj Adole

Department of Blochemistry

Dr. R. G. Bhayar Arts Commerce and Science College, Scioo, Wardha

Subject Letter of Appreciation

#### Respected sir.

Greetings from Indraprastha New Arts Commerce and Science College, Wardha!

With due respect we would like to express our heartfelt thanks to you for Faculty Exchange Program. Your words of wisdom have enlightened our students in the subject of Biotechnology. We sincerely Appreciate you for