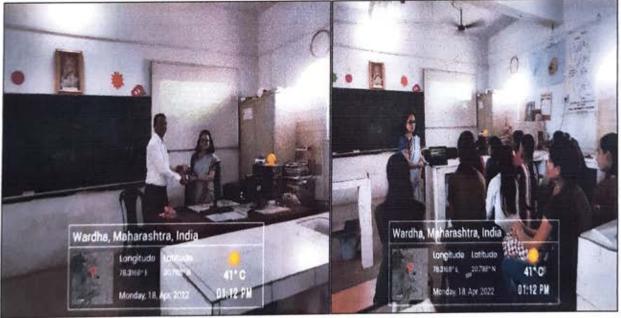

#### VIDYABHARTI SANSTHA, WARDHA.

# DR. R. G. BHOYAR ARTS, COMMERCE & SCIENCE COLLEGE

MOHANAPUR, TH-SELOO DIST-WARDHA 442104 (FORMERLY VIDYABHARTI COLLEGE)

Affiliated To Rashtrasant Tukadoji Maharaj Nagpur University, Nagpur. NAAC Accredited with B+ Grade