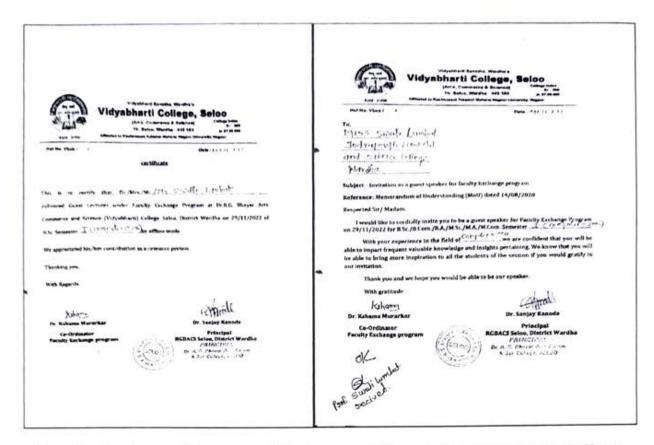

preciation

Dear Sir.

I would like to take this opportunity to express my heartfelt thanks to you for your very active participation in our Faculty Exchange Program just concluded at our Institute. The Hon. Chairman and Hoard Members have also asked me to pass on their sincere appreciation for your efforts in supporting Program in this important undertaking.

Your skill in talking about different angles of the topic. Business Skills' was highly appreciated by all students. I once again would like to thank you for such a wonderful session as well presentation and hope to get a chance to hear such weblinar from you in future also.

Sincerely.



Principal

Indrapracha New Arts, Commerce & Science

College, Wardhu-442001 PRINCIPAL
Indiagraeths New Att. Commerce
& Science Contage, WARDIA.





# <u>Faculty Exchange Program at Indraprast New Arts and Science College</u> <u>Wardha</u>



Dr. Siddharth Nagdive, Subject: Commerce, Date:14/10/2022



of Motorcating

Africances to mention processing theoretical strangers

Processing by U.S.C. three States are loss section 3 (f) & 12 (h) of 1850; cast 1984

Date: 16/01/2021

Vin.

Prof. Suraj Adole

Department of Blochemistry

Dr. R. G. Bhayar Arts Commerce and Science College, Scioo, Wardha

Subject Letter of Appreciation

#### Respected sir.

Greetings from Indraprastha New Arts Commerce and Science College, Wardha!

With due respect we would like to express our heartfelt thanks to you for Faculty Exchange Program. Your words of wisdom have enlightened our students in the subject of Biotechnology. We sincerely Appreciate you for ac