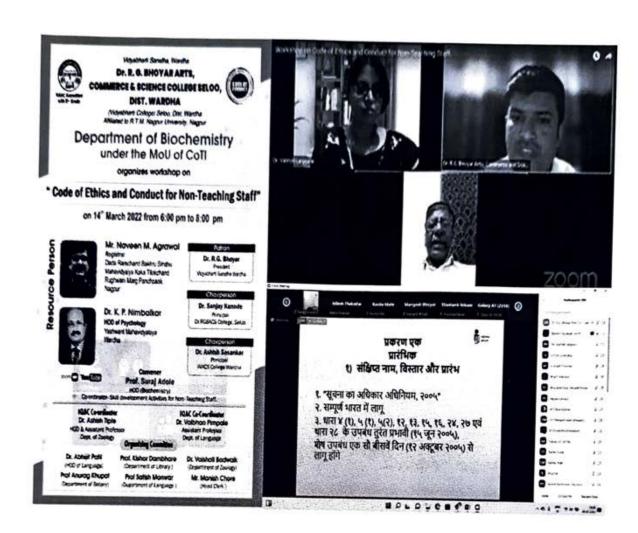

College Index: (Sr.-699) (Jr.07.08.006)

| Activity Report                             |                                                                                                                                                                                                                                                                                                     |  |
|---------------------------------------------|-----------------------------------------------------------------------------------------------------------------------------------------------------------------------------------------------------------------------------------------------------------------------------------------------------|--|
| Academic Year                               | 2022-2023                                                                                                                                                                                                                                                                                           |  |
| Name of the Activity                        | One-day Workshop on "Competitive Exam & Career Guidance"                                                                                                                                                                                                                                            |  |
| Date of the Activity                        | 12/04/2023                                                                                                                                                                                                                                                                                          |  |
| Organized by                                | Competitive Examination & Career Guidance<br>Committee                                                                                                                                                                                                                                              |  |
| Organizing unit/agency/collaborating agency | Competitive Examination & Career Guidance<br>Cell / Maharashtra State Higher and Technical<br>Department and Maharashtra Information<br>Technology Centre, Career Katta, Wardha                                                                                                                     |  |
| Beneficiaries                               | 106                                                                                                                                                                                                                                                                                                 |  |
| Brief Report                                | To recognized the core competencies of the students and motivate them we are conducting Competitive Examination & Guidance in every academic session.                                                                                                                                               |  |
|                                             | Competitive Examination & Career Guidance Cell / Career Katta, Wardha conducted One-day Workshop on "Competitive Exam & Career Guidance", at Competitive Examination & Career Guidance Cell / Career Katta, Wardha. Dated on 12/04/2023 Lectures are delivered by Mentor Prof. Niteshji Karale Sir. |  |
|                                             | The inaugural ceremony was conducted on the same day. Chairperson of this programme Dr. Sanjay Kanode sir was delivered speech on same topic. Programme Anchoring responsibility was carried by Dr Abhijeet Patil Sir and Programme Introduced by Dr. Parag Kawale Sir.                             |  |
|                                             | Keynote address delivered by Chief<br>guest Prof. Niteshji Karale Sir are presented in                                                                                                                                                                                                              |  |

Seminar. He also focused on Competitive Exam & Career Guidance, Strengthening, Skill development, skill acquisition & Vocabulary and at the end of this delivered vote of thanks by Dr. Vishal Patil Sir. This programme ends with the prime permission of chairperson.