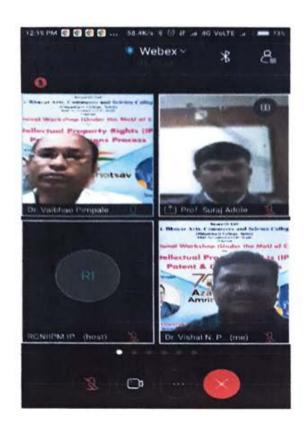

h |  |  |

Chairperson of this workshop Dr. Sanjay Kanode, Principal Dr. R.G. Bhoyar Arts, Commerce and Science College Seloo was given the concluding remark on workshop and also thanks to guests and all the delegates.

At the end Dr. Siddharth Nagdive given the vote of thanks and the national workshop ends with the prime permission of chairperson.

There were 449 enthusiastic participants in all including students and staff members who participated in the workshop.

The Workshop was highly informative to teachers, Research Scholars and students. As it is beneficial to all of us, teachers and students from other Colleges and departments were also participated. In short, the workshop provided valuable awareness and Insight on the various aspects of understanding Intellectual Property.







#### Registration Form for One Day, National E. Westalony on Intellectual Property Rights (IPR) - Priest & Designa Process Dr. R. G. Downar An's, Commerce and Science College, Schoo Dobe: 14 01 0222

| k |   | i.i. | Nadprijasak<br>pintanika | (MP) | (ini)                     | for min | holian new of locally codess                                          |
|---|---|------|--------------------------|------|---------------------------|---------|-----------------------------------------------------------------------|
| - | 1 | Ŀ    | Ven inville              | ¥    | raitere/lpsi w            | intr    | Dr. 2. G. Sterrer hats, Commerce and Commercialisty, Solven           |
|   | 1 | 3    | Total State              | ¥    | mpall (paice              | Forty   | Or E. G Blance Late, Comme