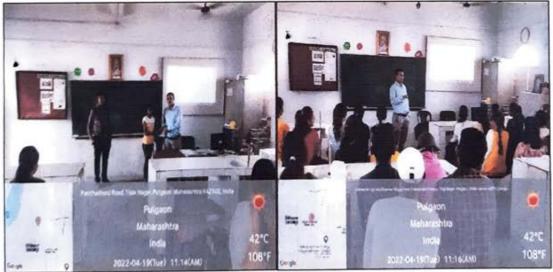

Wasim Khan   | 19/04/2022            |

# <u>Faculty Exchange Program at Dr.R.G.Bhoyar Arts Commerece and</u> <u>Science College Seloo, District Wardha</u>

| Sr.No. | Name of Faculty     | Date of guest lecture |
|--------|---------------------|-----------------------|
| 1.     | Dr.Ashok Dawande    | 12/04/2022            |
| 2.     | Dr.Yogesh Banginwar | 26/04/2022            |



Faculty Name: Prof.Satish Manwar, Subject: English Topic: Success is Counted sweetest (Sem II), Date: 14/04/2022





Faculty Name: Dr. Kshama Murarkar, Subject: Microbiology Date: 18/04/2022, Semester: IV, Topic: Phosphorylation





Faculty Name: Anurag Khupat, Subject: Botany Date: 18/04/2022, Topic: Vector





Faculty Name: Girish Tapre, Subject: Physics Date: 18/04/2022, Topic: Particle accelerators





Faculty Name: Wasim Khan, Subject: Chemistry Date: 19/04/2022, Topic: Oxidation Reduction

## Arts & Science College, Pulgaon

The latter of the second of th

LETTER OF APPRECIATION

Prof. Wasim Khan Assistant Professor epartment of Chemistry De.R.G. Bhoyar Arts, Commerce, and Science, Seloo

It was spectacular experience for us to share your useful and experience as pert in Academic talk on "Oxidation and Reduction". We believe that it will highly advantageous for our faculty member and growing students to uplift

On behalf of Management and College, we extend our sincere thanks for or kind support, presence and cherished guidance.

anking You.

## Faculty Exchange program at Dr. R.G. Bhoyar Arts Commerce and Science College, Seloo (Wardha) by Offline Mode





Faculty Name: Dr. Ashok D