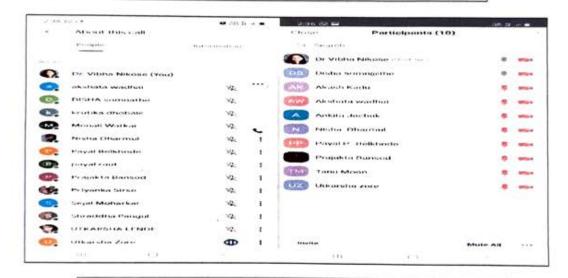

College Index: (Sr.-699) (Jr.07.08.006)

| Activity Report                             |                                                                                                                                                                                                                                                                                                     |  |
|---------------------------------------------|-----------------------------------------------------------------------------------------------------------------------------------------------------------------------------------------------------------------------------------------------------------------------------------------------------|--|
| Academic Year                               | 2022-2023                                                                                                                                                                                                                                                                                           |  |
| Name of the Activity                        | One-day Workshop on "Competitive Exam & Career Guidance"                                                                                                                                                                                                                                            |  |
| Date of the Activity                        | 12/04/2023                                                                                                                                                                                                                                                                                          |  |
| Organized by                                | Competitive Examination & Career Guidance<br>Committee                                                                                                                                                                                                                                              |  |
| Organizing unit/agency/collaborating agency | Competitive Examination & Career Guidance<br>Cell / Maharashtra State Higher and Technical<br>Department and Maharashtra Information<br>Technology Centre, Career Katta, Wardha                                                                                                                     |  |
| Beneficiaries                               | 106                                                                                                                                                                                                                                                                                                 |  |
| Brief Report                                | To recognized the core competencies of the students and motivate them we are conducting Competitive Examination & Guidance in every academic session.                                                                                                                                               |  |
|                                             | Competitive Examination & Career Guidance Cell / Career Katta, Wardha conducted One-day Workshop on "Competitive Exam & Career Guidance", at Competitive Examination & Career Guidance Cell / Career Katta, Wardha. Dated on 12/04/2023 Lectures are delivered by Mentor Prof. Niteshji Karale Sir. |  |
|                                             | The inaugural ceremony was conducted on the same day. Chairperson of this programme Dr. Sanjay Kanode sir was delivered speech on same topic. Programme Anchoring responsibility was carried by Dr Abhijeet Patil Sir and Programme Introduced by Dr. Parag Kawale Sir.                             |  |
|                                             | Keynote address delivered by Chief<br>guest Prof. Niteshji Karale Sir are presented in                                                                                                                                                                                                              |  |

There was 106 Students were presented.

Organized by: Comfetitive Examination and Career Guidance Cell /
Program Name: Wockshop on Comfetitive Exam and Career Guidance

Sr. No. Name of Students

| Sr. No. | Name of Students       | Class Signature            |
|---------|------------------------|----------------------------|
| 1       | Tome c. Budhbaware     | B.com III you Budhawake    |
| 2       | Neha T. soffule        | B. com of you A T- sat Put |
| 3       | Grayator S. Boryhare   | B.commillion (Bosyrian     |
| 4       | chetana s. Mahuse      | M.COMILURAL C.S. Plahure   |
| 5       | Bhairavi R. Rout       | B. com 15 yea Bhaisen Kent |
| 6       | Nikita P. Tawekal.     | B. comin Boking.           |
| 7       | Kidtee N. Mabalahda    | B. Comides Proh            |
| 8       | Kajal g. Lakhe         | B. com i'dea Potokh        |
| 9       | Mandini P. Sueuse.     | B. comfree Alf. Sugas      |
| 10      | Bhavana P. Pise        | 3. Com Tylean Bisc         |
|         | Sneho D. Agrekore      | Bromiser Suche             |
| 12      | Achal D. Chambhase     | Bcomission Ahambhore.      |
|         | Samiksha S. Pimple     | Brompstyeur S. S. Pimple.  |
| 14      | Anlity k. chembhere    | 18 com IIT year Chambheres |
|         | Nikita k. Chumbhare    | B. com you ( Normphone)    |
|         | Mikhil P. Guntuee      | B.com III year ( +1 morgee |
| 17      | Voushabh V. Thombore   | B.com IIItear Voushadh     |
| 18      | Adosh L. Jewoso        | B.conTizate Boust          |
| 19      | struti V. Ukey         | Brom 13 year . Dukey.      |
| 20 7    | anisha P. Okudanwar    | Brom 25 you Janisha        |
| 21 k    | avita P. Nimje         | B com 1st your kawita.     |
| 22 G    | writing a. Swrade      | B. com 14 year God sweete  |
|         | ajal A. Bhilkax        | S. Com 19 Year Traject.    |
|         | puela Cy. Khandare     | B Com 1th year Duhani.     |
|         | egal N. Ishonde        | BSCIOT-1861" (Recharde     |
|         | wrutika v. A have howe | BSCINTER Do. & havefine    |
| 0.00    | akshi K. Mandale       | Boc " fear substitutedale  |