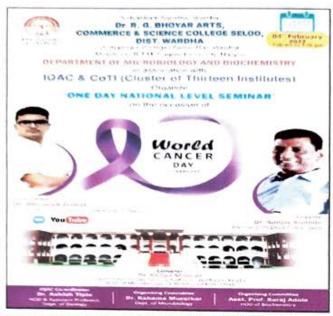

so portrayed the important points i.e., stress, routine diet, and lack of workout responsible for cancerous growth. The seminar was also addressed by Chief guest, Dr. Sanjay Kanode Sir. Principal. RGBACS, Seloo, dist. Wardha. Sir, explained the importance of stress management, good eating habit, and harmful effects of tambaku, ghutka and supari. The program was concluded by Dr. Suraj Adole Sir, HOD of Biochemistry, and one of the organisers of this seminar by giving special vote of thanks to resource person, chief guest, convener, organisers, faculties and students. This seminar was very successful as guest speaker convey, their thanks to the principal for inviting them for this social

awareness seminar.

Outcome: About seventy students and faculties were benefited through this seminar.





Published Paper News of WORLD CANCER DAY dated 04 Feb 2022

## कैंसर से बचाव के लिए जीवनशैली में बदलाव जरूरी : डॉ. कान

• विश्व कैंसर दिवस पर रखे विचार

संवाददाता | सेल्

कैंमर से बचाव के लिए खानपान और जीवनरीली में बदलाव जरूरी है। यह है। यह विचार प्राचार्य डॉ. संजय कानोडे ने व्यक्त आरजी भोयर आर्ट्स, कॉमर्स साइंस कॉलेज, सेल् (विद्याभारती) में सुक्ष्मजीवशास्त्र और जीवरसायनशास्त्र डारा आइक्यूएसी धर्टीन इंस्टीट्यूट तत्त्रावधान में विभाग द्वारा क्लस्टर STITE (कोटी) तत्त्रावधान विश्व मंगक्त केस्बर दिवस मनाया गया। इस समय आयोजित अनिलाइन चर्चासत्र में वे बोल रहे थे। की अध्यक्षता 751. भुषेश



महाविद्यालय हॉस्पिटल. और उपस्थित थे। सुक्ष्मजीवश प्रमुख डॉ. शिल्पा मानकर सुक्ष्मजीवशास्त्र विभा (गावंडे) कार्यक्रम का आयोजन किया था। संचालन सुक्ष्मजीवशास्त्र विभाग क 351 सुक्ष्मजावशास्त्र विभाग के डा. तम म