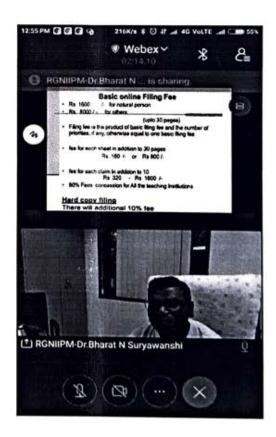

uch |  |  |

Chairperson of this workshop Dr. Sanjay Kanode, Principal Dr. R.G. Bhoyar Arts, Commerce and Science College Seloo was given the concluding remark on workshop and also thanks to guests and all the delegates.

At the end Dr. Siddharth Nagdive given the vote of thanks and the national workshop ends with the prime permission of chairperson.

There were 449 enthusiastic participants in all including students and staff members who participated in the workshop.

The Workshop was highly informative to teachers, Research Scholars and students. As it is beneficial to all of us, teachers and students from other Colleges and departments were also participated. In short, the workshop provided valuable awareness and Insight on the various aspects of understanding Intellectual Property.







#### Registration Form for One Day, National E. Westalony on Intellectual Property Rights (IPR) - Priest & Designa Process Dr. R. G. Downar An's, Commerce and Science College, Schoo Dobe: 14 01 0222

| k |   | i.i. | Nadprijasak<br>pintanika | (MP) | (ini)                     | for min | holian new of locally codess                                          |
|---|---|------|--------------------------|------|---------------------------|---------|-----------------------------------------------------------------------|
| - | 1 | Ŀ    | Ven inville              | ¥    | raitere/lpsi w            | intr    | Dr. 2. G. Sterrer hats, Commerce and Commercialisty, Solven           |
|   | 1 | 3    | Total State              | ¥    | mpall (paice              | Forty   | Or E. G Blance Late, Com