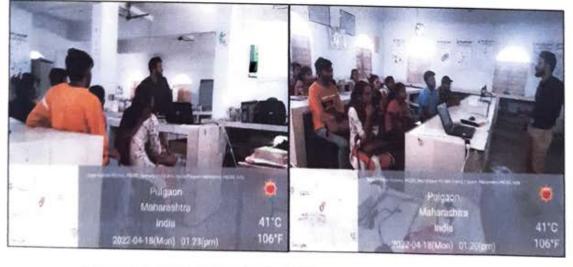

#### VIDYABHARTI SANSTHA, WARDHA.

# DR. R. G. BHOYAR ARTS, COMMERCE & SCIENCE COLLEGE

MOHANAPUR, TH-SELOO DIST-WARDHA 442104 (FORMERLY VIDYABHARTI COLLEGE)

Affiliated To Rashtrasant Tukadoji Maharaj Nagpur University, Nagpur. NAAC Accredited with B+ Grade