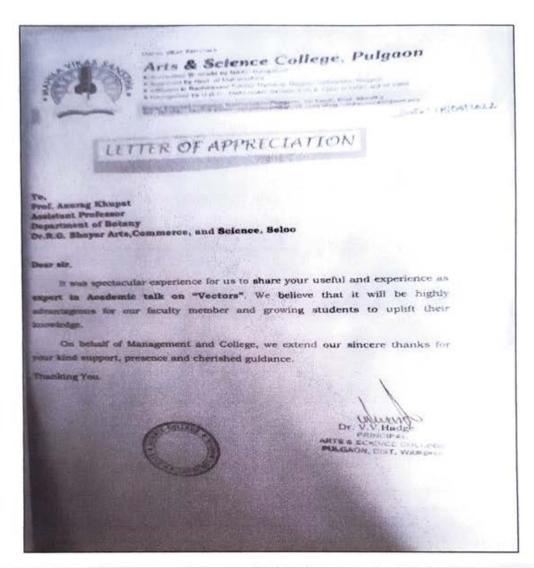

#### VIDYABHARTI SANSTHA, WARDHA.

# DR. R. G. BHOYAR ARTS, COMMERCE & SCIENCE COLLEGE

MOHANAPUR, TH-SELOO DIST-WARDHA 442104 (FORMERLY VIDYABHARTI COLLEGE)

Affiliated To Rashtrasant Tukadoji Maharaj Nagpur University, Nagpur. NAAC Accredited with B+ Grade