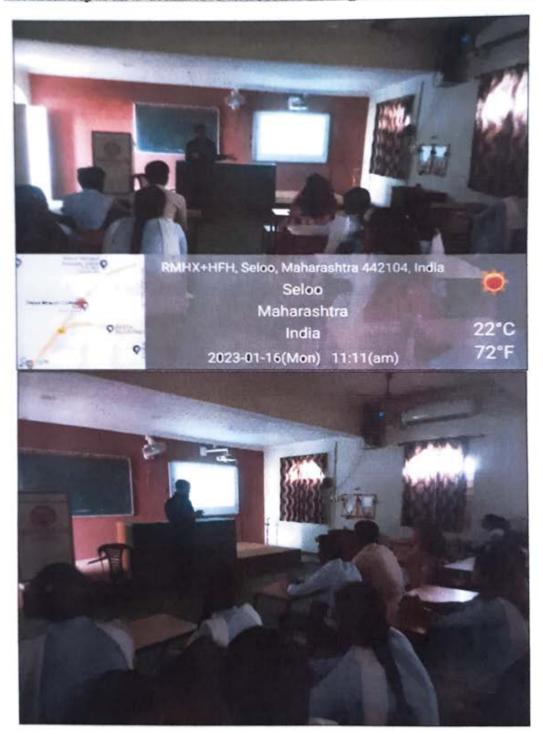

Sr.No. | Faculties from Dr.RGBACS college Seloo | Subject/Topic on |
|--------|----------------------------------------|------------------|
| 1      | Prof. Sarish Manwar (11/10/2022)       | English          |

| Sr.No. | Faculties of Arts and Science college,<br>Wardha | Subject/Topic on |
|--------|--------------------------------------------------|------------------|
| 1      | Prof. Amit Roghe (16/01/2023)                    | English          |
| 2      | Dr. Yogesh Banginwar (01/02/2023)                | Microbiology     |
| 3      | Dr,Ashok Dawande (03/02/2023)                    | Microbiology     |

#### At Arts and Science College Pulgaon (Wardha)



Prof.Satish Manwar, Subject: English, Date:11/10/2022

Dr. R.G.Bhoyar Arts Commerce and Science College, Seloo, District Wardha



Mr. Amit Ronghe, Subject: English, Date:16/1/2023

Topic: Importance of English in day-to-day life



### Dr. Yogesh Banginwar, Subject: Microbiology, Date:01/02/2023



DR. R. G. BHOYAR ARTS, COMMERCE & SCIENCE COLLEGE

MINISTRATE, 13 MEDICAL PROPERTY AND ASSESSMENT OF THE PROPERTY AS

Date: 28/01/2023

Dr. Yogesh Banginwar

Assistant Professor of Microbiology

Arts and Science College, Pulgaon

District Wardha.

Subject: -Invitation as a guest speaker under faculty Exchange program

Respected Sir/ Madam,

I would like to cordially invite you to be a guest speaker under Faculty Exchange Program on 01/02/2023.

With your experience in the field of 'Microbiology' we are confident that you will be able to impart frequent valuable knowledge and insights pertaining. We know that you will be