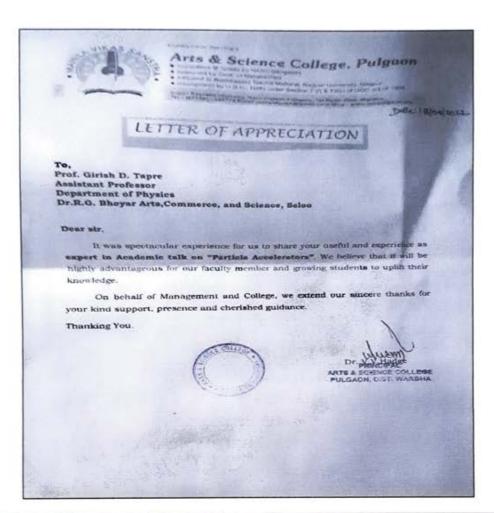

#### VIDYABHARTI SANSTHA, WARDHA.

# DR. R. G. BHOYAR ARTS, COMMERCE & SCIENCE COLLEGE

MOHANAPUR, TH-SELOO DIST-WARDHA 442 104 (FORMERLY VIDYABHARTI COLLEGE)

Affiliated To Rashtravant Tukadoji Maharaj Nagpur University, Nagpur, NAAC Accredited with B+ Grade