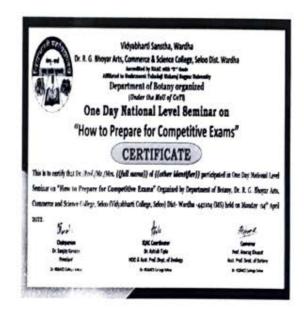

#### VIDYABHARTI SANSTHA, WARDHA.

# DR. R. G. BHOYAR ARTS, COMMERCE & SCIENCE COLLEGE

MOHANAPUR, TH-SELOO DIST-WARDHA 442104 (FORMERLY VIDYABHARTI COLLEGE)

Affiliated To Rashtrasant Tukadoji Maharaj Nagpur University, Nagpur. NAAC Accredited with B+ Grade

College Index: (Sr.-699) (Jr.07.08.006)

| Activity Report                             |                                                                                                                                                                                                                                                                                                     |  |
|---------------------------------------------|-----------------------------------------------------------------------------------------------------------------------------------------------------------------------------------------------------------------------------------------------------------------------------------------------------|--|
| Academic Year                               | 2022-2023                                                                                                                                                                                                                                                                                           |  |
| Name of the Activity                        | One-day Workshop on "Competitive Exam & Career Guidance"                                                                                                                                                                                                                                            |  |
| Date of the Activity                        | 12/04/2023                                                                                                                                                                                                                                                                                          |  |
| Organized by                                | Competitive Examination & Career Guidance<br>Committee                                                                                                                                                                                                                                              |  |
| Organizing unit/agency/collaborating agency | Competitive Examination & Career Guidance<br>Cell / Maharashtra State Higher and Technical<br>Department and Maharashtra Information<br>Technology Centre, Career Katta, Wardha                                                                                                                     |  |
| Beneficiaries                               | 106                                                                                                                                                                                                                                                                                                 |  |
| Brief Report                                | To recognized the core competencies of the students and motivate them we are conducting Competitive Examination & Guidance in every academic session.                                                                                                                                               |  |
|                                             | Competitive Examination & Career Guidance Cell / Career Katta, Wardha conducted One-day Workshop on "Competitive Exam & Career Guidance", at Competitive Examination & Career Guidance Cell / Career Katta, Wardha. Dated on 12/04/2023 Lectures are delivered by Mentor Prof. Niteshji Karale Sir. |  |
|                                             | The inaugural ceremony was conducted on the same day. Chairperson of this programme Dr. Sanjay Kanode sir was delivered speech on same topic. Programme Anchoring responsibility was carried by Dr Abhijeet Patil Sir and Programme Introduced by Dr. Parag Kawale Sir.                             |  |
|                                             | Keynote address delivered by Chief<br>guest Prof. Niteshji Karale Sir are presented in                                                                                                                                                                                                              |  |