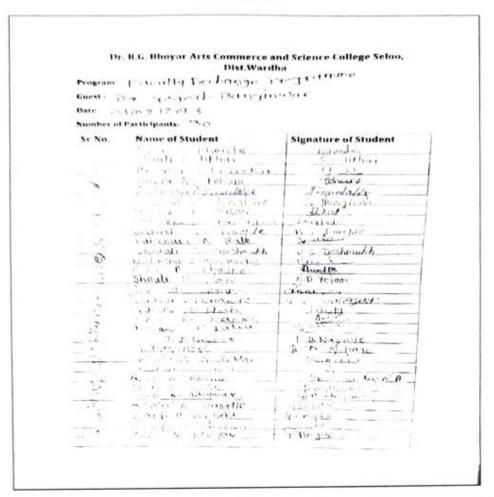

There was 106 Students were presented.

Organized by: Comfetitive Examination and Career Guidance Cell /
Program Name: Wockshop on Comfetitive Exam and Career Guidance

Sr. No. Name of Students

| Sr. No. | Name of Students       | Class Signature            |
|---------|------------------------|----------------------------|
| 1       | Tome c. Budhbaware     | B.com III you Budhawake    |
| 2       | Neha T. soffule        | B. com of you A T- sat Put |
| 3       | Grayator S. Boryhare   | B.commillion (Bosyrian     |
| 4       | chetana s. Mahuse      | M.COMILURAL C.S. Plahure   |
| 5       | Bhairavi R. Rout       | B. com 15 yea Bhaisen Kent |
| 6       | Nikita P. Tawekal.     | B. comin Boking.           |
| 7       | Kidtee N. Mabalahda    | B. Comides Proh            |
| 8       | Kajal g. Lakhe         | B. com i'dea Potokh        |
| 9       | Mandini P. Sueuse.     | B. comfree Alf. Sugas      |
| 10      | Bhavana P. Pise        | 3. Com Tylean Bisc         |
|         | Sneho D. Agrekore      | Bromiser Suche             |
| 12      | Achal D. Chambhase     | Bcomission Ahambhore.      |
|         | Samiksha S. Pimple     | Brompstyeur S. S. Pimple.  |
| 14      | Anlity k. chembhere    | 18 com IIT year Chambheres |
|         | Nikita k. Chumbhare    | B. com you ( Normphone)    |
|         | Mikhil P. Guntuee      | B.com III year ( +1 morgee |
| 17      | Voushabh V. Thombore   | B.com IIItear Voushadh     |
| 18      | Adosh L. Jewoso        | B.conTizate Boust          |
| 19      | struti V. Ukey         | Brom 13 year . Dukey.      |
| 20 7    | anisha P. Okudanwar    | Brom 25 you Janisha        |
| 21 k    | avita P. Nimje         | B com 1st your kawita.     |
| 22 G    | writing a. Swrade      | B. com 14 year God sweete  |
|         | ajal A. Bhilkax        | S. Com 19 Year Traject.    |
|         | puela Cy. Khandare     | B Com 1th year Duhani.     |
|         | egal N. Ishonde        | BSCIOT-1861" (Recharde     |
|         | wrutika v. A have howe | BSCINTER Do. & havefine    |
| 0.00    | akshi K. Mandale       | Boc " fear substitutedale  |