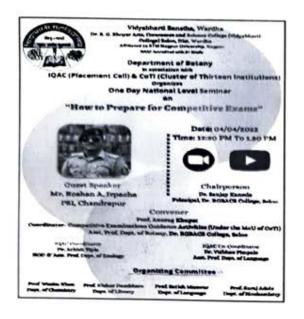

#### VIDYABHARTI SANSTHA, WARDHA.

# DR. R. G. BHOYAR ARTS, COMMERCE & SCIENCE COLLEGE

MOHANAPUR, TH-SELOO DIST-WARDHA 442104 (FORMERLY VIDYABHARTI COLLEGE)

Affiliated To Rashtrasant Tukadoji Maharaj Nagpur University, Nagpur. NAAC Accredited with B+ Grade

College Index: (Sr.-699) (Jr.07.08.006)

| Activity Report                             |                                                                                                                                                                                                                                                                                                     |  |
|---------------------------------------------|-----------------------------------------------------------------------------------------------------------------------------------------------------------------------------------------------------------------------------------------------------------------------------------------------------|--|
| Academic Year                               | 2022-2023                                                                                                                                                                                                                                                                                           |  |
| Name of the Activity                        | One-day Workshop on "Competitive Exam & Career Guidance"                                                                                                                                                                                                                                            |  |
| Date of the Activity                        | 12/04/2023                                                                                                                                                                                                                                                                                          |  |
| Organized by                                | Competitive Examination & Career Guidance<br>Committee                                                                                                                                                                                                                                              |  |
| Organizing unit/agency/collaborating agency | Competitive Examination & Career Guidance<br>Cell / Maharashtra State Higher and Technical<br>Department and Maharashtra Information<br>Technology Centre, Career Katta, Wardha                                                                                                                     |  |
| Beneficiaries                               | 106                                                                                                                                                                                                                                                                                                 |  |
| Brief Report                                | To recognized the core competencies of the students and motivate them we are conducting Competitive Examination & Guidance in every academic session.                                                                                                                                               |  |
|                                             | Competitive Examination & Career Guidance Cell / Career Katta, Wardha conducted One-day Workshop on "Competitive Exam & Career Guidance", at Competitive Examination & Career Guidance Cell / Career Katta, Wardha. Dated on 12/04/2023 Lectures are delivered by Mentor Prof. Niteshji Karale Sir. |  |
|                                             | The inaugural ceremony was conducted on the same day. Chairperson of this programme Dr. Sanjay Kanode sir was delivered speech on same topic. Programme Anchoring responsibility was carried by Dr Abhijeet Patil Sir and Programme Introduced by Dr. Parag Kawale Sir.                             |  |
|                                             | Keynote address delivered by Chief<br>guest Prof. Niteshji Karale Sir are presented in                                                                                                                                                                                                              |  |