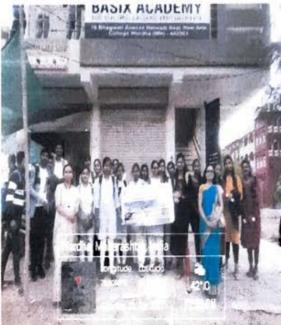

College Index: (Sr.-699) (Jr.07.08.006)

| Activity Report                             |                                                                                                                                                                                                                                                                                                     |  |
|---------------------------------------------|-----------------------------------------------------------------------------------------------------------------------------------------------------------------------------------------------------------------------------------------------------------------------------------------------------|--|
| Academic Year                               | 2022-2023                                                                                                                                                                                                                                                                                           |  |
| Name of the Activity                        | One-day Workshop on "Competitive Exam & Career Guidance"                                                                                                                                                                                                                                            |  |
| Date of the Activity                        | 12/04/2023                                                                                                                                                                                                                                                                                          |  |
| Organized by                                | Competitive Examination & Career Guidance<br>Committee                                                                                                                                                                                                                                              |  |
| Organizing unit/agency/collaborating agency | Competitive Examination & Career Guidance<br>Cell / Maharashtra State Higher and Technical<br>Department and Maharashtra Information<br>Technology Centre, Career Katta, Wardha                                                                                                                     |  |
| Beneficiaries                               | 106                                                                                                                                                                                                                                                                                                 |  |
| Brief Report                                | To recognized the core competencies of the students and motivate them we are conducting Competitive Examination & Guidance in every academic session.                                                                                                                                               |  |
|                                             | Competitive Examination & Career Guidance Cell / Career Katta, Wardha conducted One-day Workshop on "Competitive Exam & Career Guidance", at Competitive Examination & Career Guidance Cell / Career Katta, Wardha. Dated on 12/04/2023 Lectures are delivered by Mentor Prof. Niteshji Karale Sir. |  |
|                                             | The inaugural ceremony was conducted on the same day. Chairperson of this programme Dr. Sanjay Kanode sir was delivered speech on same topic. Programme Anchoring responsibility was carried by Dr Abhijeet Patil Sir and Programme Introduced by Dr. Parag Kawale Sir.                             |  |
|                                             | Keynote address delivered by Chief<br>guest Prof. Niteshji Karale Sir are presented in                                                                                                                                                                                                              |  |

There was 106 Students were presented.

Organized by: Comfetitive Examination and Career Guidance Cell /
Program Name: Wockshop on Comfetitive Exam and Career Guidance

Sr. No. Name of Students

| Sr. No. | Name of Students       | Class Signature            |
|---------|------------------------|----------------------------|
| 1       | Tome c. Budhbaware     | B.com III you Budhawake    |
| 2       | Neha T. soffule        | B. com of you A T- sat Put |
| 3       | Grayator S. Boryhare   | B.commillion (Bosyrian     |
| 4       | chetana s. Mahuse      | M.COMILURAL C.S. Plahure   |
| 5       | Bhairavi R. Rout       | B. com 15 yea Bhaisen Kent |
| 6       | Nikita P. Tawekal.     | B. comin Boking.           |
| 7       | Kidtee N. Mabalahda    | B. Comides Proh            |
| 8       | Kajal g. Lakhe         | B. com i'dea Potokh        |
| 9       | Mandini P. Sueuse.     | B. comfree Alf. Sugas      |
| 10      | Bhavana P. Pise        | 3. Com Tylean Bisc         |
|         | Sneho D. Agrekore      | Bromiser Suche             |
| 12      | Achal D. Chambhase     | Bcomission Ahambhore.      |
|         | Samiksha S. Pimple     | Brompstyeur S. S. Pimple.  |
| 14      | Anlity k. chembhere    | 18 com IIT year Chambheres |
|         | Nikita k. Chumbhare    | B. com you ( Normphone)    |
|         | Mikhil P. Guntuee      | B.com III year ( +1 morgee |
| 17      | Voushabh V. Thombore   | B.com IIItear Voushadh     |
| 18      | Adosh L. Jewoso        | B.conTizate Boust          |
| 19      | struti V. Ukey         | Brom 13 year . Dukey.      |
| 20 7    | anisha P. Okudanwar    | Brom 25 you Janisha        |
| 21 k    | avita P. Nimje         | B com 1st your kawita.     |
| 22 G    | writing a. Swrade      | B. com 14 year God sweete  |
|         | ajal A. Bhilkax        | S. Com 19 Year Traject.    |
|         | puela Cy. Khandare     | B Com 1th year Duhani.     |
|         | egal N. Ishonde        | BSCIOT-1861" (Recharde     |
|         | wrutika v. A have howe | BSCINTER Do. & havefine    |
| 0.00    | akshi K. Mandale       | Boc " fear substitutedale  |