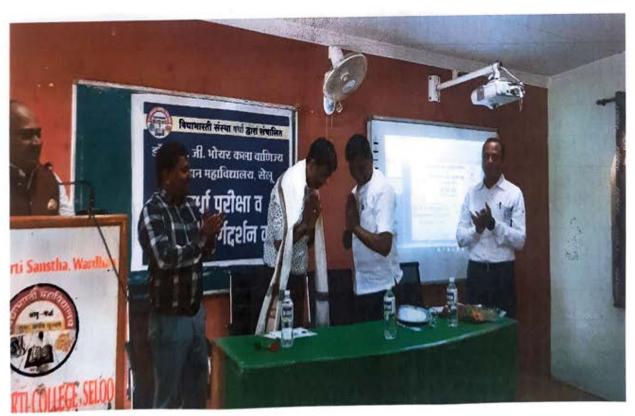

College Index: (Sr.-699) (Jr.07.08.006)

| Activity Report                             |                                                                                                                                                                                                                                                                                                     |  |
|---------------------------------------------|-----------------------------------------------------------------------------------------------------------------------------------------------------------------------------------------------------------------------------------------------------------------------------------------------------|--|
| Academic Year                               | 2022-2023                                                                                                                                                                                                                                                                                           |  |
| Name of the Activity                        | One-day Workshop on "Competitive Exam & Career Guidance"                                                                                                                                                                                                                                            |  |
| Date of the Activity                        | 12/04/2023                                                                                                                                                                                                                                                                                          |  |
| Organized by                                | Competitive Examination & Career Guidance<br>Committee                                                                                                                                                                                                                                              |  |
| Organizing unit/agency/collaborating agency | Competitive Examination & Career Guidance<br>Cell / Maharashtra State Higher and Technical<br>Department and Maharashtra Information<br>Technology Centre, Career Katta, Wardha                                                                                                                     |  |
| Beneficiaries                               | 106                                                                                                                                                                                                                                                                                                 |  |
| Brief Report                                | To recognized the core competencies of the students and motivate them we are conducting Competitive Examination & Guidance in every academic session.                                                                                                                                               |  |
|                                             | Competitive Examination & Career Guidance Cell / Career Katta, Wardha conducted One-day Workshop on "Competitive Exam & Career Guidance", at Competitive Examination & Career Guidance Cell / Career Katta, Wardha. Dated on 12/04/2023 Lectures are delivered by Mentor Prof. Niteshji Karale Sir. |  |
|                                             | The inaugural ceremony was conducted on the same day. Chairperson of this programme Dr. Sanjay Kanode sir was delivered speech on same topic. Programme Anchoring responsibility was carried by Dr Abhijeet Patil Sir and Programme Introduced by Dr. Parag Kawale Sir.                             |  |
|                                             | Keynote address delivered by Chief<br>guest Prof. Niteshji Karale Sir are presented in                                                                                                                                                                                                              |  |

Seminar. He also focused on Competitive Exam & Career Guidance, Strengthening, Skill development, skill acquisition & Vocabulary and at the end of this delivered vote of thanks by Dr. Vishal Patil Sir. This programme ends with the prime permission of chairperson.