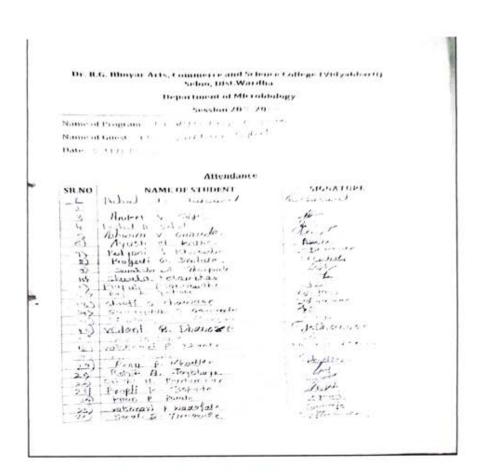

There was 106 Students were presented.

Organized by: Comfetitive Examination and Career Guidance Cell /
Program Name: Wockshop on Comfetitive Exam and Career Guidance

Sr. No. Name of Students

| Sr. No. | Name of Students       | Class Signature            |
|---------|------------------------|----------------------------|
| 1       | Tome c. Budhbaware     | B.com III you Budhawake    |
| 2       | Neha T. soffule        | B. com of you A T- sat Put |
| 3       | Grayator S. Boryhare   | B.commillion (Bosyrian     |
| 4       | chetana s. Mahuse      | M.COMILURAL C.S. Plahure   |
| 5       | Bhairavi R. Rout       | B. com 15 yea Bhaisen Kent |
| 6       | Nikita P. Tawekal.     | B. comin Boking.           |
| 7       | Kidtee N. Mabalahda    | B. Comides Proh            |
| 8       | Kajal g. Lakhe         | B. com i'dea Potokh        |
| 9       | Mandini P. Sueuse.     | B. comfree Alf. Sugas      |
| 10      | Bhavana P. Pise        | 3. Com Tylean Bisc         |
|         | Sneho D. Agrekore      | Bromiser Suche             |
| 12      | Achal D. Chambhase     | Bcomission Ahambhore.      |
|         | Samiksha S. Pimple     | Brompstyeur S. S. Pimple.  |
| 14      | Anlity k. chembhere    | 18 com IIT year Chambheres |
|         | Nikita k. Chumbhare    | B. com you ( Normphone)    |
|         | Mikhil P. Guntuee      | B.com III year ( +1 morgee |
| 17      | Voushabh V. Thombore   | B.com IIItear Voushadh     |
| 18      | Adosh L. Jewoso        | B.conTizate Boust          |
| 19      | struti V. Ukey         | Brom 13 year . Dukey.      |
| 20 7    | anisha P. Okudanwar    | Brom 25 you Janisha        |
| 21 k    | avita P. Nimje         | B com 1st your kawita.     |
| 22 G    | writing a. Swrade      | B. com 14 year God sweete  |
|         | ajal A. Bhilkax        | S. Com 19 Year Traject.    |
|         | puela Cy. Khandare     | B Com 1th year Duhani.     |
|         | egal N. Ishonde        | BSCIOT-1861" (Recharde     |
|         | wrutika v. A have howe | BSCINTER Do. & havefine    |
| 0.00    | akshi K. Mandale       | Boc " fear substitutedale  |