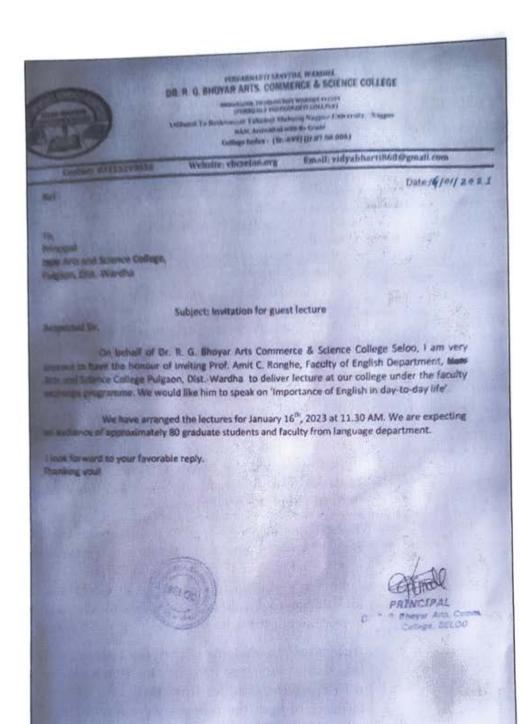

|  |
| ***                                               | Outcome: The students of both the colleges were benefited with this faculty exchange program in which students were benefited with specialist faculties from their area of interest. Sometimes, faculties of both the colleges were learned new culture; on the other hand, the faculties share their experiences and knowledge                                                                                                                                                                                                                                                                                                                                                                                        |  |



# Faculty Exchange Program Between Dr. R.G.Bhoyar Arts Commerce and Science College, Seloo, District Wardha and Arts and Science College Pulgaon (Wardha)

| Sr.No. | Faculties from Dr.RGBACS college Seloo | Subject/Topic on |
|--------|----------------------------------------|------------------|
| 1      | Prof. Sarish Manwar (11/10/2022)       | English          |

| Sr.No. | Faculties of Arts and Science college,<br>Wardha | Subject/Topic on |
|--------|--------------------------------------------------|------------------|
| 1      | Prof. Amit Roghe (16/01/2023)                    | English          |
| 2      | Dr. Yogesh Banginwar (01/02/2023)                | Microbiology     |
| 3      | Dr,Ashok Dawande (03/02/2023)                    | Microbiology     |

#### At Arts and Scienc