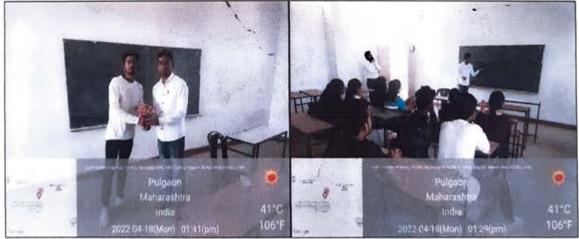

18/04/2022            |
| 4.     | Prof. Girish Tapre | 18/04/2022            |
| 5.     | Prof. Wasim Khan   | 19/04/2022            |

# <u>Faculty Exchange Program at Dr.R.G.Bhoyar Arts Commerece and</u> <u>Science College Seloo, District Wardha</u>

| Sr.No. | Name of Faculty     | Date of guest lecture |
|--------|---------------------|-----------------------|
| 1.     | Dr.Ashok Dawande    | 12/04/2022            |
| 2.     | Dr.Yogesh Banginwar | 26/04/2022            |



Faculty Name: Prof.Satish Manwar, Subject: English Topic: Success is Counted sweetest (Sem II), Date: 14/04/2022





Faculty Name: Dr. Kshama Murarkar, Subject: Microbiology Date: 18/04/2022, Semester: IV, Topic: Phosphorylation





Faculty Name: Anurag Khupat, Subject: Botany Date: 18/04/2022, Topic: Vector





Faculty Name: Girish Tapre, Subject: Physics Date: 18/04/2022, Topic: Particle accelerators





Faculty Name: Wasim Khan, Subject: Chemistry Date: 19/04/2022, Topic: Oxidation Reduction

## Arts & Science College, Pulgaon

The latter of the second of th

LETTER OF APPRECIATION

Prof. Wasim Khan Assistant Professor epartment of Chemistry De.R.G. Bhoyar Arts, Commerce, and Science, Seloo

It was spectacular experience for us to share your useful and experience as pert in Academic talk on "Oxidation and Reduction". We believe that it will highly advantageous for our faculty member and growing students to uplift

On behalf of Management and College, we extend our sincere thanks for or kind support, presence and cherished guidance.

anking You.

## Faculty Exchange program at Dr. R.G. Bhoyar