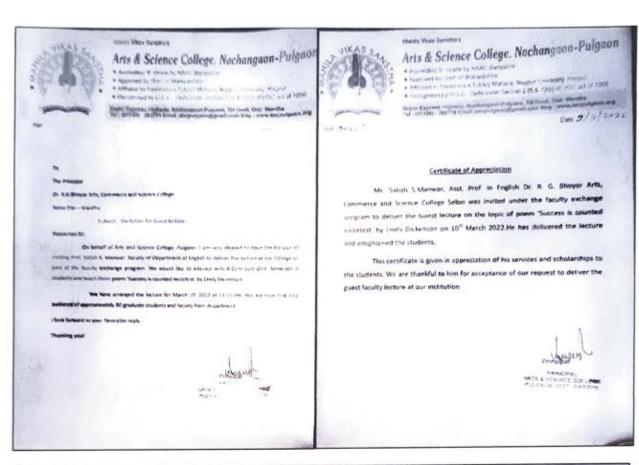

#### VIDYABHARTI SANSTHA, WARDHA.

# DR. R. G. BHOYAR ARTS, COMMERCE & SCIENCE COLLEGE

MOHANAPUR, TH-SELOO DIST-WARDHA 442104 (FORMERLY VIDYABHARTI COLLEGE)

Affiliated To Rashtrasant Tukadoji Maharaj Nagpur University, Nagpur. NAAC Accredited with B+ Grade