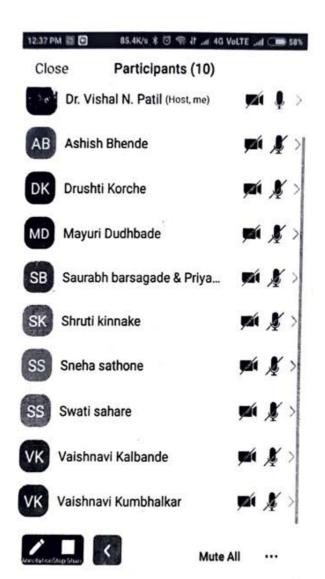

College Index: (Sr.-699) (Jr.07.08.006)

| Activity Report                             |                                                                                                                                                                                                                                                                                                     |  |
|---------------------------------------------|-----------------------------------------------------------------------------------------------------------------------------------------------------------------------------------------------------------------------------------------------------------------------------------------------------|--|
| Academic Year                               | 2022-2023                                                                                                                                                                                                                                                                                           |  |
| Name of the Activity                        | One-day Workshop on "Competitive Exam & Career Guidance"                                                                                                                                                                                                                                            |  |
| Date of the Activity                        | 12/04/2023                                                                                                                                                                                                                                                                                          |  |
| Organized by                                | Competitive Examination & Career Guidance<br>Committee                                                                                                                                                                                                                                              |  |
| Organizing unit/agency/collaborating agency | Competitive Examination & Career Guidance<br>Cell / Maharashtra State Higher and Technical<br>Department and Maharashtra Information<br>Technology Centre, Career Katta, Wardha                                                                                                                     |  |
| Beneficiaries                               | 106                                                                                                                                                                                                                                                                                                 |  |
| Brief Report                                | To recognized the core competencies of the students and motivate them we are conducting Competitive Examination & Guidance in every academic session.                                                                                                                                               |  |
|                                             | Competitive Examination & Career Guidance Cell / Career Katta, Wardha conducted One-day Workshop on "Competitive Exam & Career Guidance", at Competitive Examination & Career Guidance Cell / Career Katta, Wardha. Dated on 12/04/2023 Lectures are delivered by Mentor Prof. Niteshji Karale Sir. |  |
|                                             | The inaugural ceremony was conducted on the same day. Chairperson of this programme Dr. Sanjay Kanode sir was delivered speech on same topic. Programme Anchoring responsibility was carried by Dr Abhijeet Patil Sir and Programme Introduced by Dr. Parag Kawale Sir.                             |  |
|                                             | Keynote address delivered by Chief<br>guest Prof. Niteshji Karale Sir are presented in                                                                                                                                                                                                              |  |

There was 106 Students were presented.

Organized by: Comfetitive Examination and Career Guidance Cell /
Program Name: Wockshop on Comfetitive Exam and Career Guidance

Sr. No. Name of Students

| Sr. No. | Name of Students       | Class Signature            |
|---------|------------------------|----------------------------|
| 1       | Tome c. Budhbaware     | B.com III you Budhawake    |
| 2       | Neha T. soffule        | B. com of you A T- sat Put |
| 3       | Grayator S. Boryhare   | B.commillion (Bosyrian     |
| 4       | chetana s. Mahuse      | M.COMILURAL C.S. Plahure   |
| 5       | Bhairavi R. Rout       | B. com 15 yea Bhaisen Kent |
| 6       | Nikita P. Tawekal.     | B. comin Boking.           |
| 7       | Kidtee N. Mabalahda    | B. Comides Proh            |
| 8       | Kajal g. Lakhe         | B. com i'dea Potokh        |
| 9       | Mandini P. Sueuse.     | B. comfree Alf. Sugas      |
| 10      | Bhavana P. Pise        | 3. Com Tylean Bisc         |
|         | Sneho D. Agrekore      | Bromiser Suche             |
| 12      | Achal D. Chambhase     | Bcomission Ahambhore.      |
|         | Samiksha S. Pimple     | Brompstyeur S. S. Pimple.  |
| 14      | Anlity k. chembhere    | 18 com IIT year Chambheres |
|         | Nikita k. Chumbhare    | B. com you ( Normphone)    |
|         | Mikhil P. Guntuee      | B.com III year ( +1 morgee |
| 17      | Voushabh V. Thombore   | B.com IIItear Voushadh     |
| 18      | Adosh L. Jewoso        | B.conTizate Boust          |
| 19      | struti V. Ukey         | Brom 13 year . Dukey.      |
| 20 7    | anisha P. Okudanwar    | Brom 25 you Janisha        |
| 21 k    | avita P. Nimje         | B com 1st your kawita.     |
| 22 G    | writing a. Swrade      | B. com 14 year God sweete  |
|         | ajal A. Bhilkax        | S. Com 19 Year Traject.    |
|         | puela Cy. Khandare     | B Com 1th year Duhani.     |
|         | egal N. Ishonde        | BSCIOT-1861" (Recharde     |
|         | wrutika v. A have howe | BSCINTER Do. & havefine    |
| 0.00    | akshi K. Mandale       | Boc " fear substitutedale  |