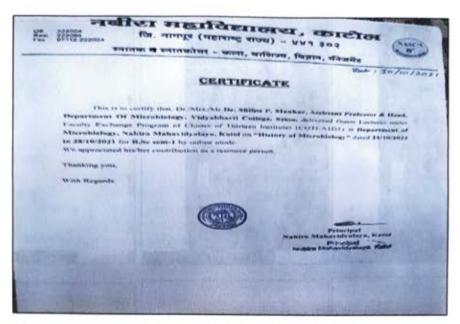

| Ms. Khushali Bhure                            |
| 2     | Mr. Shashank Warthi                                                                                             | Ms. Manisha Bagde                             |
| 3     | Mr. Smith Naik                                                                                                  | Ms. Palak Upadhyaya                           |
| 4     | Ms. Pranali Mahabhudhe                                                                                          | Ms. Reshma Dhole                              |
| 5     | Ms Rozhiya Khan                                                                                                 | Ms. Mrunali Dharamaali                        |

### **SCRRENSHOTS**





| Name of Faculty        | Dr. Kshama W. Murarkar                             |
|------------------------|----------------------------------------------------|
| Faculty Exchanged with | Indraprasth New Arts, Commerce and Science, Wardha |
| Faculty exchanged with | Dr. Vaibhavi Ughade                                |
| Main Topic             | Mycobacterium tuberculosis                         |

| Lecture. No. &<br>Topic covered                       | Class                                                                            | Date       | Time               | Link                                                                           | Present<br>Students |
|-------------------------------------------------------|--------------------------------------------------------------