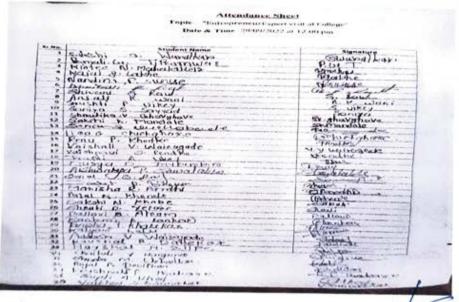

There was 106 Students were presented.

Organized by: Comfetitive Examination and Career Guidance Cell /
Program Name: Wockshop on Comfetitive Exam and Career Guidance

Sr. No. Name of Students

| Sr. No. | Name of Students       | Class Signature            |
|---------|------------------------|----------------------------|
| 1       | Tome c. Budhbaware     | B.com III you Budhawake    |
| 2       | Neha T. soffule        | B. com of you A T- sat Put |
| 3       | Grayator S. Boryhare   | B.commillion (Bosyrian     |
| 4       | chetana s. Mahuse      | M.COMILURAL C.S. Plahure   |
| 5       | Bhairavi R. Rout       | B. com 15 yea Bhaisen Kent |
| 6       | Nikita P. Tawekal.     | B. comin Boking.           |
| 7       | Kidtee N. Mabalahda    | B. Comides Proh            |
| 8       | Kajal g. Lakhe         | B. com i'dea Potokh        |
| 9       | Mandini P. Sueuse.     | B. comfree Alf. Sugas      |
| 10      | Bhavana P. Pise        | 3. Com Tylean Bisc         |
|         | Sneho D. Agrekore      | Bromiser Suche             |
| 12      | Achal D. Chambhase     | Bcomission Ahambhore.      |
|         | Samiksha S. Pimple     | Brompstyeur S. S. Pimple.  |
| 14      | Anlity k. chembhere    | 18 com IIT year Chambheres |
|         | Nikita k. Chumbhare    | B. com you ( Normphone)    |
|         | Mikhil P. Guntuee      | B.com III year ( +1 morgee |
| 17      | Voushabh V. Thombore   | B.com IIItear Voushadh     |
| 18      | Adosh L. Jewoso        | B.conTizate Boust          |
| 19      | struti V. Ukey         | Brom 13 year . Dukey.      |
| 20 7    | anisha P. Okudanwar    | Brom 25 you Janisha        |
| 21 k    | avita P. Nimje         | B com 1st your kawita.     |
| 22 G    | writing a. Swrade      | B. com 14 year God sweete  |
|         | ajal A. Bhilkax        | S. Com 19 Year Traject.    |
|         | puela Cy. Khandare     | B Com 1th year Duhani.     |
|         | egal N. Ishonde        | BSCIOT-1861" (Recharde     |
|         | wrutika v. A have howe | BSCINTER Do. & havefine    |
| 0.00    | akshi K. Mandale       | Boc " fear substitutedale  |